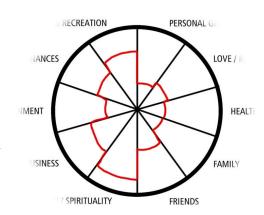

As you can see, on the right, is an example of how you would draw new perimeters on your wheel of life.

Where there is less happiness/satisfaction/fulfillment in certain areas, those would be the "areas of life" or topics you might discuss with your coach.

Again, pick out 1-3 areas to work on and focus on those for a few months with your coach to see if positive change can result from taking the right steps in the direction you want to go.