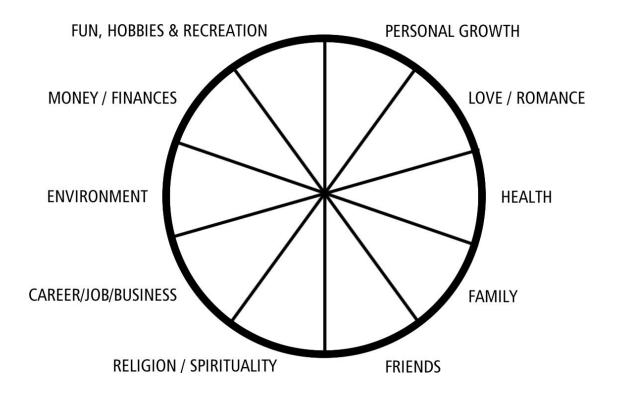

## THE WHEEL OF LIFE FORM

THE TEN SECTIONS IN THE WHEEL OF LIFE represent balance and harmony in all areas of one's life. The CENTER of the wheel is assigned 0 points, with the outer far edge 10 points. Rank your level of satisfaction, happiness and/or fulfillment in each area by drawing a straight or curved line to create a new outer edge (SEE SAMPLE BELOW). The new perimeter of the circle will give you a visual idea of what areas you might want to focus on with your coach. Narrow down 1-3 areas you can work on to achieve greater satisfaction, happiness and/or fulfillment in your life in those areas.